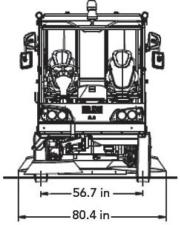

1.5

Е

Α

Ν

Α

Ν

D

| TECHNICAL DATA           |                 | 3000    |
|--------------------------|-----------------|---------|
| Sweeping width           |                 |         |
| - With central brush     | in              | 51.1    |
| - With side brushes      | in              | 82.7    |
| - With third brush       | in              | 114.2   |
| Waste container capacity | yr <sup>3</sup> | 4.4     |
| Dumping height           | in              | 63      |
| Seats in the cabin       | n°              | 2       |
| Cleaning performance     | ft²/h           | 936,120 |
| Maximum speed            | mph             | 20      |
| PM 10 filtration         | %               | 99      |
| Engine Brand             |                 | VM      |
| Fuel                     |                 | DIESEL  |