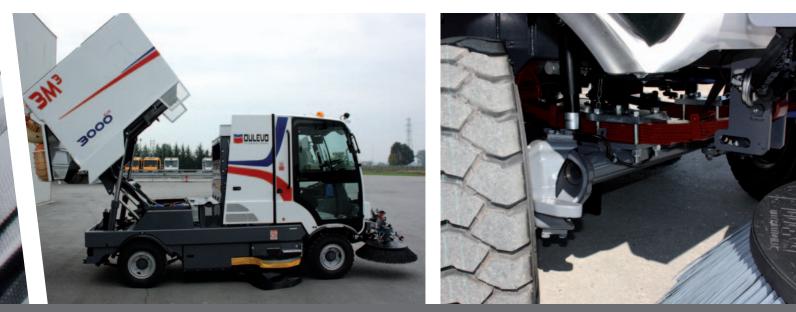

# Concept

Design, innovative and robust constructions, effective solutions for all applications and the unique large waste hopper make the Dulevo 3000 the perfect working tool for all seasons – everywhere and at any time - regardless of high or low temperatures, sun, rain or snow. Up to date technology and top-quality components ensure the high quality demands of the market – a guaranty of longevity.

### Application

HILLAUUTAU

The 180-degree full motion massive front brush is an indispensable auxiliary tool for sweeping corners, gutters and for increasing working width.

The hopper uplifting system allows the discharge of the debris in refuse containers, trucks or in big refuse compactors. A variety of options expand the working spectrum of Dulevo 3000 – everywhere at any time.

#### Access & Service

The innovative, modular structure and the on-top-centred position of all main components allow the most simple access to all important components for service and maintenance. Dulevo 3000 is fully hydrostatic driven without the use of any electronic components.