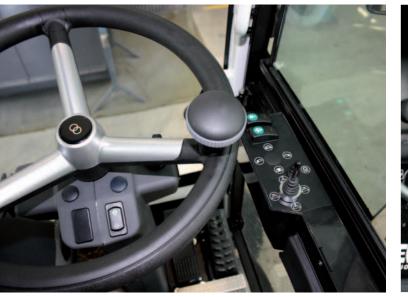

### Cabin

The generous interior space of the cabin and the quality seats make the machine an extremely comfortable workplace. An additional insulation and springs protect the operator from noise emissions and vibrations.

The large window surfaces of the cab allow the all-round view of the working area. The standard equipment includes heated mirrors, air condition and a charging plug for mobile devises.