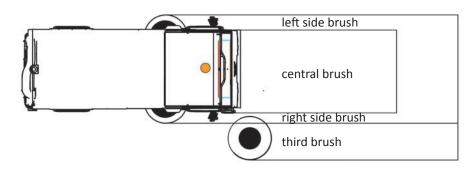

### Application

HILLAUUTAU

The 180-degree full motion massive front brush is an indispensable auxiliary tool for sweeping corners, gutters and for increasing working width.

The hopper uplifting system allows the discharge of the debris in refuse containers, trucks or in big refuse compactors. A variety of options expand the working spectrum of Dulevo 3000 – everywhere at any time.

1.5

Е

Α

Ν

Α

Ν

D

| TECHNICAL DATA           |                 | 3000    |
|--------------------------|-----------------|---------|
| Sweeping width           |                 |         |
| - With central brush     | in              | 51.1    |
| - With side brushes      | in              | 82.7    |
| - With third brush       | in              | 114.2   |
| Waste container capacity | yr <sup>3</sup> | 4.4     |
| Dumping height           | in              | 63      |
| Seats in the cabin       | n°              | 2       |
| Cleaning performance     | ft²/h           | 936,120 |
| Maximum speed            | mph             | 20      |
| PM 10 filtration         | %               | 99      |
| Engine Brand             |                 | VM      |
| Fuel                     |                 | DIESEL  |