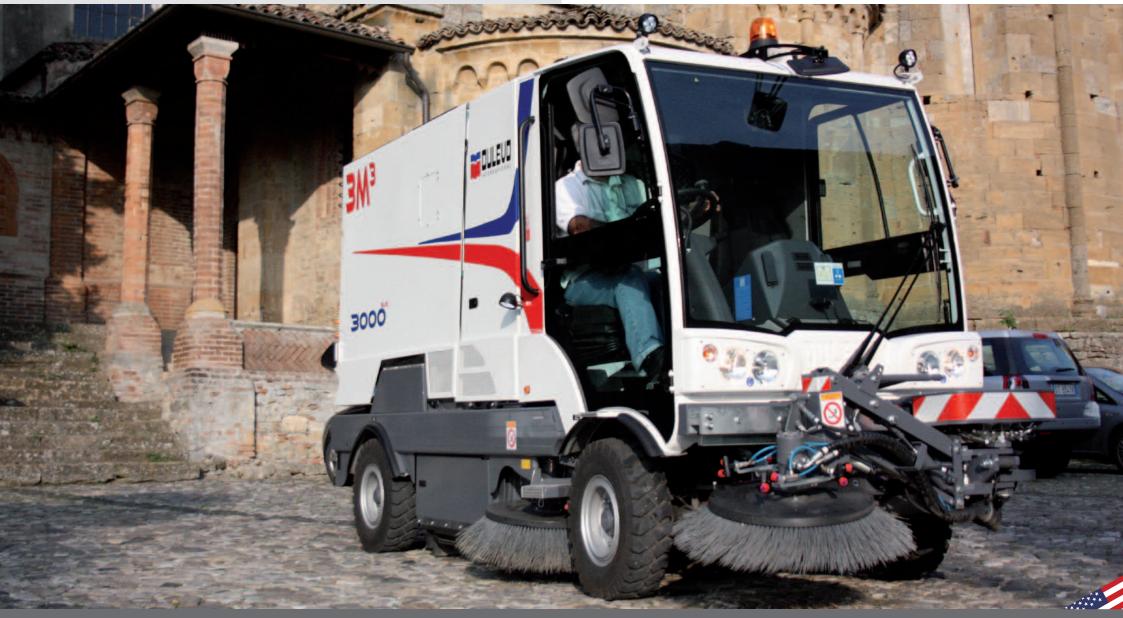

# Concept

Design, innovative and robust constructions, effective solutions for all applications and the unique large waste hopper make the Dulevo 3000 the perfect working tool for all seasons – everywhere and at any time - regardless of high or low temperatures, sun, rain or snow. Up to date technology and top-quality components ensure the high quality demands of the market – a guaranty of longevity.

# Comfort

Operators comfort and ergonomics are our priority together with application specifications. Effective axle suspensions and ideal weight distribution insure a balanced and safe drive ability. The powerful drive transmission guarantees the use in difficult conditions and on slopes too.

### Cabin

The generous interior space of the cabin and the quality seats make the machine an extremely comfortable workplace. An additional insulation and springs protect the operator from noise emissions and vibrations.

The large window surfaces of the cab allow the all-round view of the working area. The standard equipment includes heated mirrors, air condition and a charging plug for mobile devises.