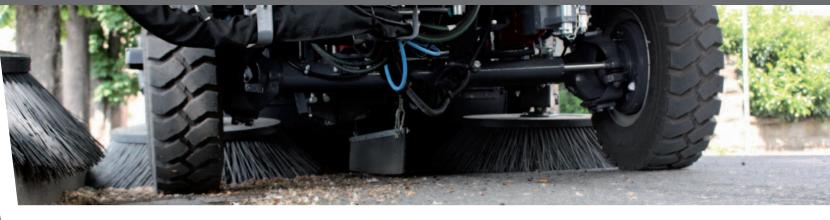

### Application

HILLAUUTAU

The 180-degree full motion massive front brush is an indispensable auxiliary tool for sweeping corners, gutters and for increasing working width.

The hopper uplifting system allows the discharge of the debris in refuse containers, trucks or in big refuse compactors. A variety of options expand the working spectrum of Dulevo 3000 – everywhere at any time.