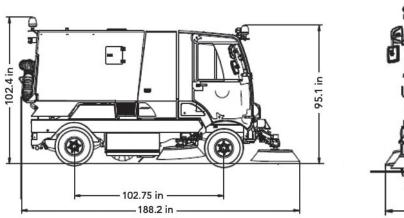

1.5

Е

Α

Ν

Α

Ν

D

| TECHNICAL DATA           |                 | 3000    |
|--------------------------|-----------------|---------|
| Sweeping width           |                 |         |
| - With central brush     | in              | 51.1    |
| - With side brushes      | in              | 82.7    |
| - With third brush       | in              | 114.2   |
| Waste container capacity | yr <sup>3</sup> | 4.4     |
| Dumping height           | in              | 63      |
| Seats in the cabin       | n°              | 2       |
| Cleaning performance     | ft²/h           | 936,120 |
| Maximum speed            | mph             | 20      |
| PM 10 filtration         | %               | 99      |
| Engine Brand             |                 | VM      |
| Fuel                     |                 | DIESEL  |