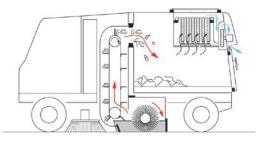

#### Environment

Dulevo and environmental awareness belong together since several time. Lowest noise, dust emission, lowest water and fuel consumption are the basic concept of Dulevo 3000. With a proofed fine dust reduction of 100% (compared to standard suction sweeping equipment) and a water saving of up to 60%, Dulevo 3000 fulfils all the environmental future demands.

#### Fine dust emissions – System related differences:

Traditional suction system

**Dulevo International unique filtration technology** 

In cooperation with Gore<sup>®</sup> Dulevo developed the only worldwide existing full fine dust filtration sweeper. This mechanical-suction-filtration system grants with the exclusive application of the Gore<sup>®</sup> technology a total abatement of PM10 particles.