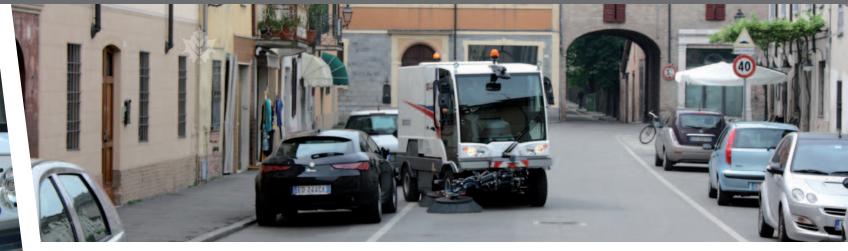

### Application

HILLAUUTAU

The 180-degree full motion massive front brush is an indispensable auxiliary tool for sweeping corners, gutters and for increasing working width.

The hopper uplifting system allows the discharge of the debris in refuse containers, trucks or in big refuse compactors. A variety of options expand the working spectrum of Dulevo 3000 – everywhere at any time.

# Security

One of Dulevo priority has always been the safety in the working environment of the machine. Dulevo 3000 is standardized equipped with a reverse camera with a colour screen in the cabin next to an acoustical warning.