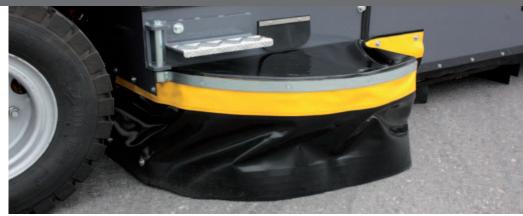

### Application

HILLAUUTAU

The 180-degree full motion massive front brush is an indispensable auxiliary tool for sweeping corners, gutters and for increasing working width.

The hopper uplifting system allows the discharge of the debris in refuse containers, trucks or in big refuse compactors. A variety of options expand the working spectrum of Dulevo 3000 – everywhere at any time.