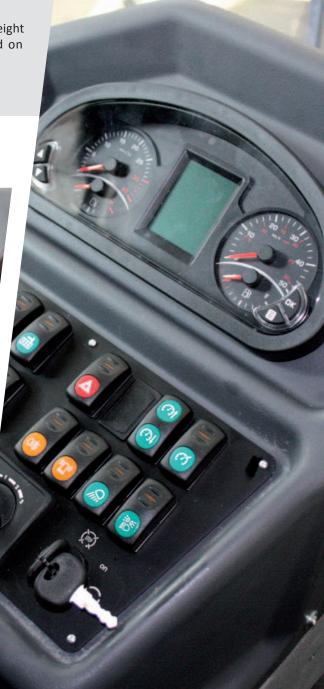

# Security

One of Dulevo priority has always been the safety in the working environment of the machine. Dulevo 3000 is standardized equipped with a reverse camera with a colour screen in the cabin next to an acoustical warning.