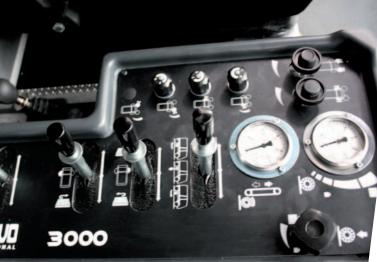

#### Access & Service

The innovative, modular structure and the on-top-centred position of all main components allow the most simple access to all important components for service and maintenance. Dulevo 3000 is fully hydrostatic driven without the use of any electronic components.