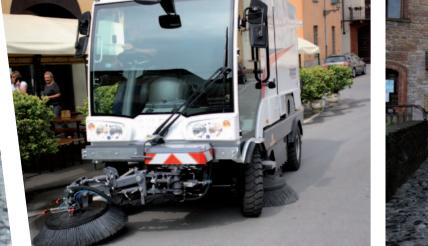

### Application

HILLAUUTAU

The 180-degree full motion massive front brush is an indispensable auxiliary tool for sweeping corners, gutters and for increasing working width.

The hopper uplifting system allows the discharge of the debris in refuse containers, trucks or in big refuse compactors. A variety of options expand the working spectrum of Dulevo 3000 – everywhere at any time.