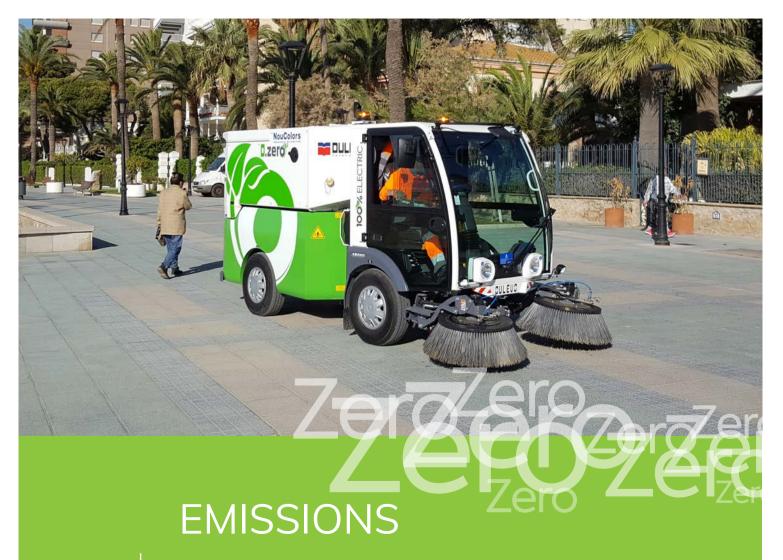

The new Dulevo electric street sweeper is characterised by the fact that zero dust pollution Zero CO2 Emissions and zero harmful gases are re-emitted into the environment during the collection phase.

The various work functions, being electric and therefore not dependent on a traditional engine, reduce noise emissions by a staggering 30% with respect to traditional street sweepers. This particular characteristic enables the operators to make the most of the night shift, cleaning the streets without disturbing the peace.