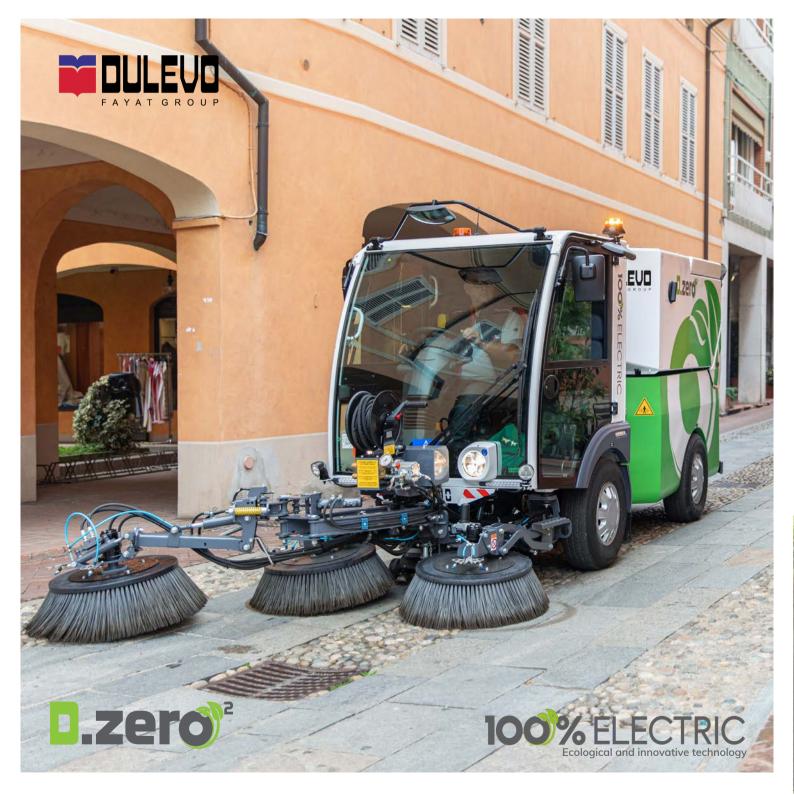

#### ZERO EMISSIONS, 100% PERFORMANCE

Today, Dulevo International has designed the first fully electric street sweeper, guaranteeing an optimum performance and minimal environmental impact. The new machine, named

the D.zero<sup>2</sup>, has been created to comply with four fundamental characteristics that constitute its design philosophy and that make it a unique product within the sector:

**ZERO EMISSIONS** 

ZERO MANOEUVRE PROBLEMS

The new Dulevo electric street sweeper is characterised by the fact that zero dust pollution Zero CO2 Emissions and zero harmful gases are re-emitted into the environment during the collection phase.

The various work functions, being electric and therefore not dependent on a traditional engine, reduce noise emissions by a staggering 30% with respect to traditional street sweepers. This particular characteristic enables the operators to make the most of the night shift, cleaning the streets without disturbing the peace.