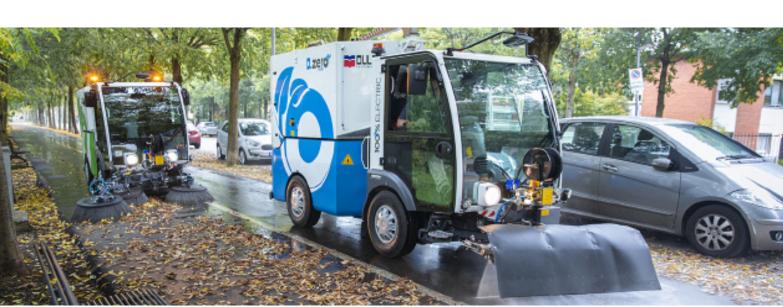

## MANOEUVRE PROBLEMS

The new electric model, thanks to its size and optimal manoeuvrability, is able to operate superbly within historic city centres and tight spaces, such as cycle paths and pedestrian zones

Being an articulated street sweeper, steering by means of the central joint on the two halfframes facilitates even the most complex of manoeuvres.