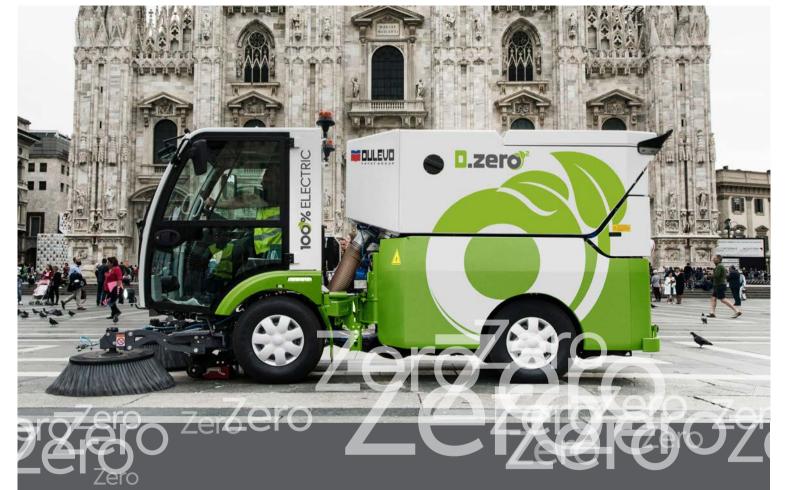

#### ZERO EMISSIONS, 100% PERFORMANCE

Today, Dulevo International has designed the first fully electric street sweeper, guaranteeing an optimum performance and minimal environmental impact. The new machine, named

the D.zero<sup>2</sup>, has been created to comply with four fundamental characteristics that constitute its design philosophy and that make it a unique product within the sector:

**ZERO EMISSIONS** 

ZERO MANOEUVRE PROBLEMS

## MANOEUVRE PROBLEMS

The new electric model, thanks to its size and optimal manoeuvrability, is able to operate superbly within historic city centres and tight spaces, such as cycle paths and pedestrian zones