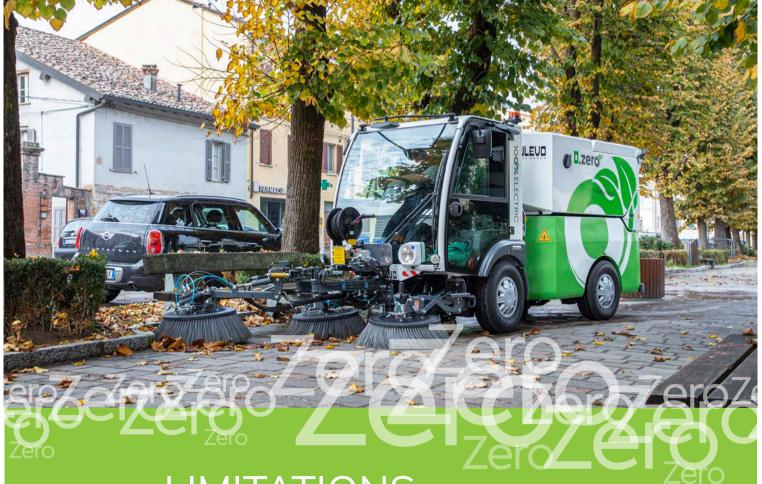

## LIMITATIONS

Capable of replacing traditional machines with endothermic engines in terms of power and sweeping capacity, the new Dulevo ensures a full work shift, without having to reload the vehicle

If on the one hand, the sweeping performance is on par with that of a traditional street sweeper, then on the other, the running and maintenance costs are drastically lower. In fact, the running costs of an electric sweeper are approximately 80% lower than those of a diesel-powered machine, working the same number of hours and shifts. The maintenance costs are also lower. The battery life of the Dulevo electric sweeper is guaranteed up to 3,000 cycles\*.