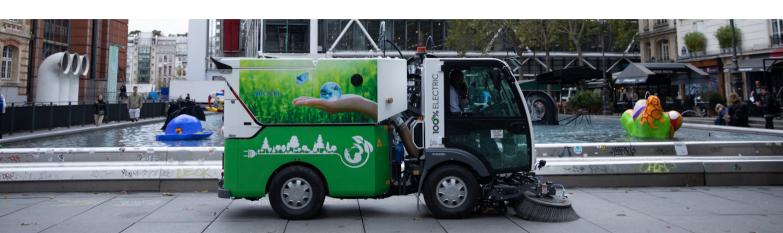

#### ZERO EMISSIONS, 100% PERFORMANCE

Today, Dulevo International has designed the first fully electric street sweeper, guaranteeing an optimum performance and minimal environmental impact. The new machine, named

the D.zero<sup>2</sup>, has been created to comply with four fundamental characteristics that constitute its design philosophy and that make it a unique product within the sector:

**ZERO EMISSIONS** 

ZERO MANOEUVRE PROBLEMS

The new Dulevo electric street sweeper is characterised by the fact that zero dust pollution Zero CO2 Emissions and zero harmful gases are re-emitted into the environment during the collection phase.

The various work functions, being electric and therefore not dependent on a traditional engine, reduce noise emissions by a staggering 30% with respect to traditional street sweepers. This particular characteristic enables the operators to make the most of the night shift, cleaning the streets without disturbing the peace.