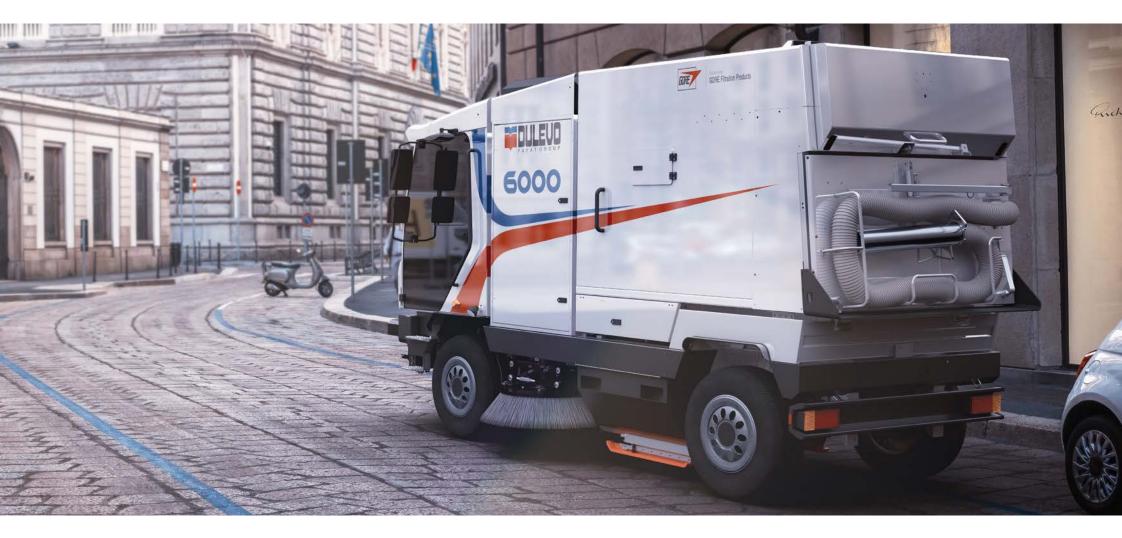

 $oldsymbol{U}_p$  to date technology and top-quality components ensure the high standards demanded by the market – a guaranty of longevity.

Thanks to the Dulevo patented mechanical-suction-filtering system, the Dulevo 6000 sweeper has a performance three times higher than any other traditional sweeper. The collection is mechanical and is facilitated by the side brushes, which convey the debris toward the centre of the machine, where the cylindrical central brush then sends it at a high speed onto a vertical conveyor. The debris is loaded through the upper part in the refuse container, this way optimizing the loading capacity of the machine. The dust raised by the cylindrical central brush is sucked and kept in the refuse container thanks to the depression in the container itself created by two high-range and high-prevalence suction fans. The peculiar fabric filtering system retains even the thinnest particulates and completes the sweeping cycle, guaranteeing the reintroduction in the environment of clean air only.