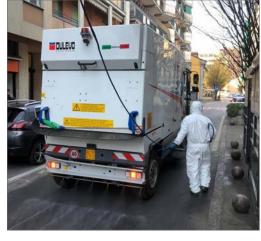

**Technical data** 

Washing width

Water tank capacity

The **Dulevo 6000 Combi** version combine the functions of sweeping and washing / sanitizing. The machine, with a single operator and directly from the cabin, can sweep and wash / sanitize at the same time. The high pressure lance with facilitating arm allows a second operator to wash and sanitize pavements even in the presence of parked cars.