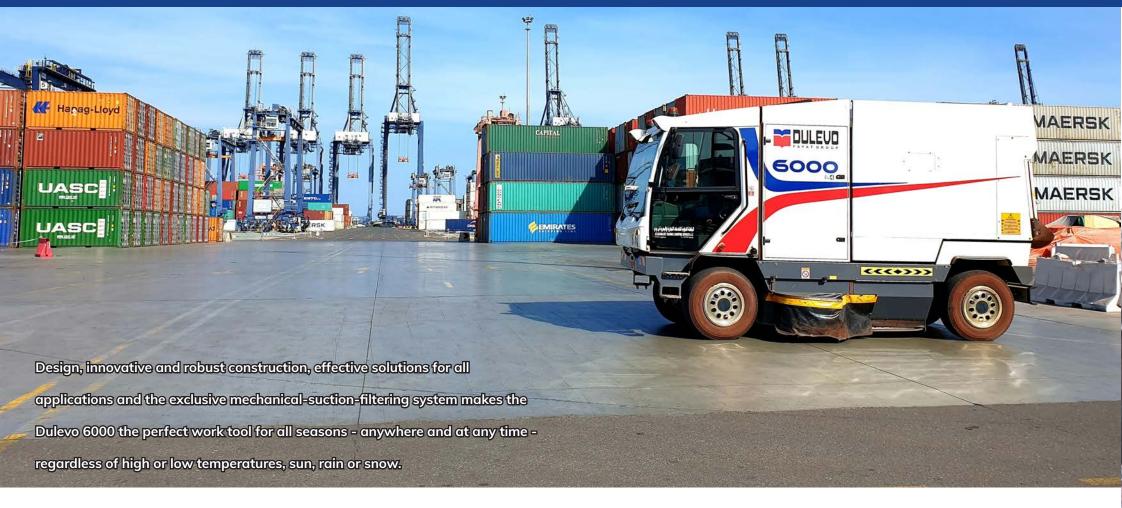

 $oldsymbol{U}_p$  to date technology and top-quality components ensure the high standards demanded by the market – a guaranty of longevity.

Thanks to the Dulevo patented mechanical-suction-filtering system, the Dulevo 6000 sweeper has a performance three times higher than any other traditional sweeper. The collection is mechanical and is facilitated by the side brushes, which convey the debris toward the centre of the machine, where the cylindrical central brush then sends it at a high speed onto a vertical conveyor. The debris is loaded through the upper part in the refuse container, this way optimizing the loading capacity of the machine. The dust raised by the cylindrical central brush is sucked and kept in the refuse container thanks to the depression in the container itself created by two high-range and high-prevalence suction fans. The peculiar fabric filtering system retains even the thinnest particulates and completes the sweeping cycle, guaranteeing the reintroduction in the environment of clean air only.