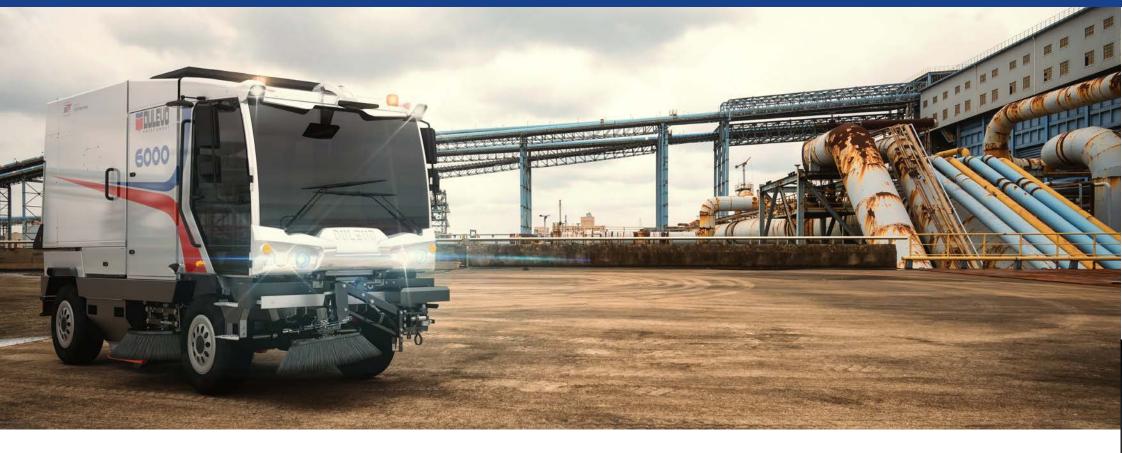

GORE dust filters installed in the industrial sweeper have 5 YEARS warranty.

**O**perators comfort and ergonomics are our priority together with application specifications. Effective axle suspensions and ideal weight distribution insure a balanced and safe drive ability. The powerful drive transmission guarantees the use in difficult conditions and on slopes too. Four-wheel, synchronised and hydraulic steering makes this road sweeper highly manoeuvrable, even in the most complex situations.