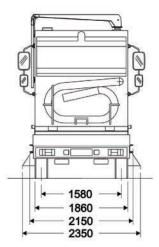

mm

mm

Combi

2100

1050 ÷ 1150

6

| Technical data                               |                | 6000                   |
|----------------------------------------------|----------------|------------------------|
| Sweeping width                               |                |                        |
| - With central brush                         | mm             | 1300                   |
| - With central brush and side brushes        | mm             | 2600                   |
| - With central, side brushes and third brush | mm             | 3500                   |
| Container volume                             | m <sup>3</sup> | 6,2                    |
| Dumping height (OPT.)                        | mm             | 1150 (2400)            |
| Seats in the cabin                           | n°             | 2 (3)                  |
| Cleaning performance                         | m²/h           | 105.000                |
| Steering diameter -kerb to kerb              | mm             | 9360                   |
| Maximum speed                                | Km/h           | 25 - 42                |
| PM Certification                             |                | PM 2,5/PM10****        |
| Engine Brand                                 |                | FPT industrial (Iveco) |
| Engine emissions                             |                | Stage IIIA (EU4)       |
| Fuel                                         |                | Diesel                 |