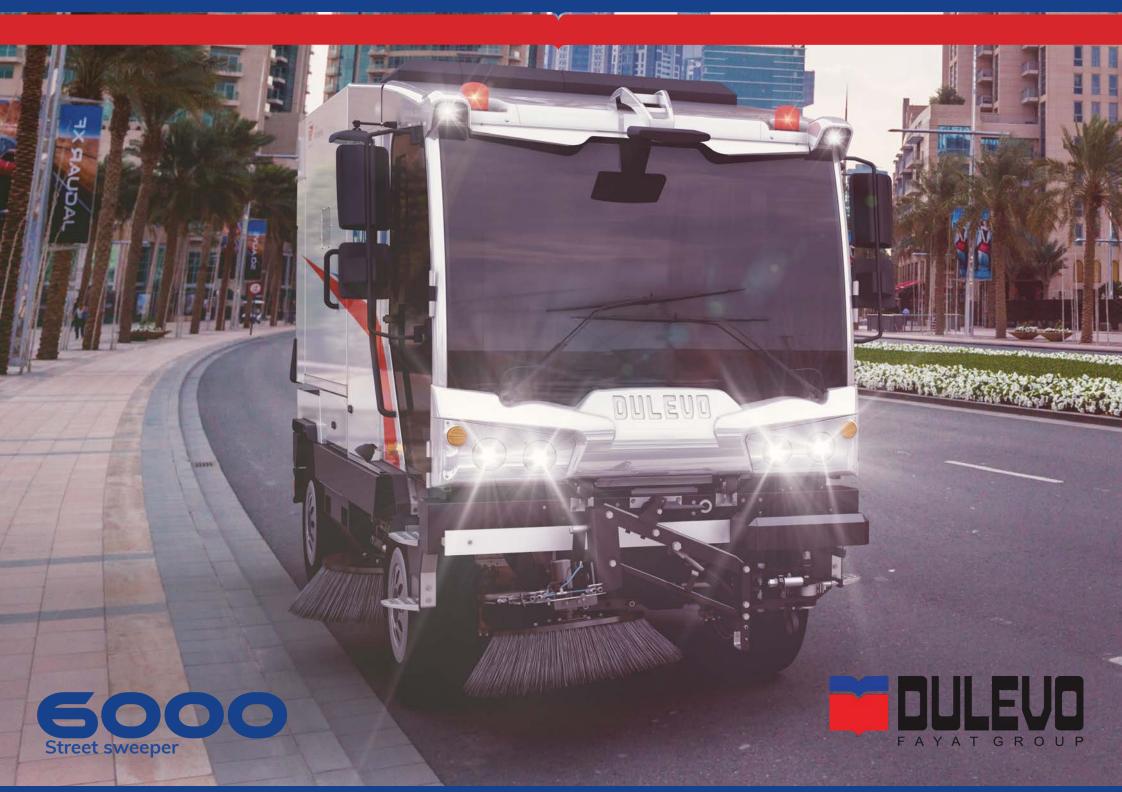

 $oldsymbol{U}_p$  to date technology and top-quality components ensure the high standards demanded by the market – a guaranty of longevity.

Thanks to the Dulevo patented mechanical-suction-filtering system, the Dulevo 6000 sweeper has a performance three times higher than any other traditional sweeper. The collection is mechanical and is facilitated by the side brushes, which convey the debris toward the centre of the machine, where the cylindrical central brush then sends it at a high speed onto a vertical conveyor. The debris is loaded through the upper part in the refuse container, this way optimizing the loading capacity of the machine. The dust raised by the cylindrical central brush is sucked and kept in the refuse container thanks to the depression in the container itself created by two high-range and high-prevalence suction fans. The peculiar fabric filtering system retains even the thinnest particulates and completes the sweeping cycle, guaranteeing the reintroduction in the environment of clean air only.

GORE dust filters installed in the industrial sweeper have 5 YEARS warranty.

**O**perators comfort and ergonomics are our priority together with application specifications. Effective axle suspensions and ideal weight distribution insure a balanced and safe drive ability. The powerful drive transmission guarantees the use in difficult conditions and on slopes too. Four-wheel, synchronised and hydraulic steering makes this road sweeper highly manoeuvrable, even in the most complex situations.