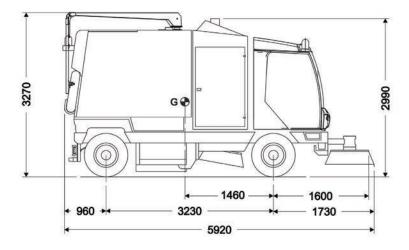

mm

mm

Combi

2100

1050 ÷ 1150

6

| Technical data                               |                | 6000                   |
|----------------------------------------------|----------------|------------------------|
| Sweeping width                               |                |                        |
| - With central brush                         | mm             | 1300                   |
| - With central brush and side brushes        | mm             | 2600                   |
| - With central, side brushes and third brush | mm             | 3500                   |
| Container volume                             | m <sup>3</sup> | 6,2                    |
| Dumping height (OPT.)                        | mm             | 1150 (2400)            |
| Seats in the cabin                           | n°             | 2 (3)                  |
| Cleaning performance                         | m²/h           | 105.000                |
| Steering diameter -kerb to kerb              | mm             | 9360                   |
| Maximum speed                                | Km/h           | 25 - 42                |
| PM Certification                             |                | PM 2,5/PM10****        |
| Engine Brand                                 |                | FPT industrial (Iveco) |
| Engine emissions                             |                | Stage IIIA (EU4)       |
| Fuel                                         |                | Diesel                 |