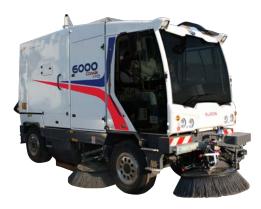

 $oldsymbol{U}_p$  to date technology and top-quality components ensure the high standards demanded by the market – a guaranty of longevity.

Thanks to the Dulevo patented mechanical-suction-filtering system, the Dulevo 6000 sweeper has a performance three times higher than any other traditional sweeper. The collection is mechanical and is facilitated by the side brushes, which convey the debris toward the centre of the machine, where the cylindrical central brush then sends it at a high speed onto a vertical conveyor. The debris is loaded through the upper part in the refuse container, this way optimizing the loading capacity of the machine. The dust raised by the cylindrical central brush is sucked and kept in the refuse container thanks to the depression in the container itself created by two high-range and high-prevalence suction fans. The peculiar fabric filtering system retains even the thinnest particulates and completes the sweeping cycle, guaranteeing the reintroduction in the environment of clean air only.