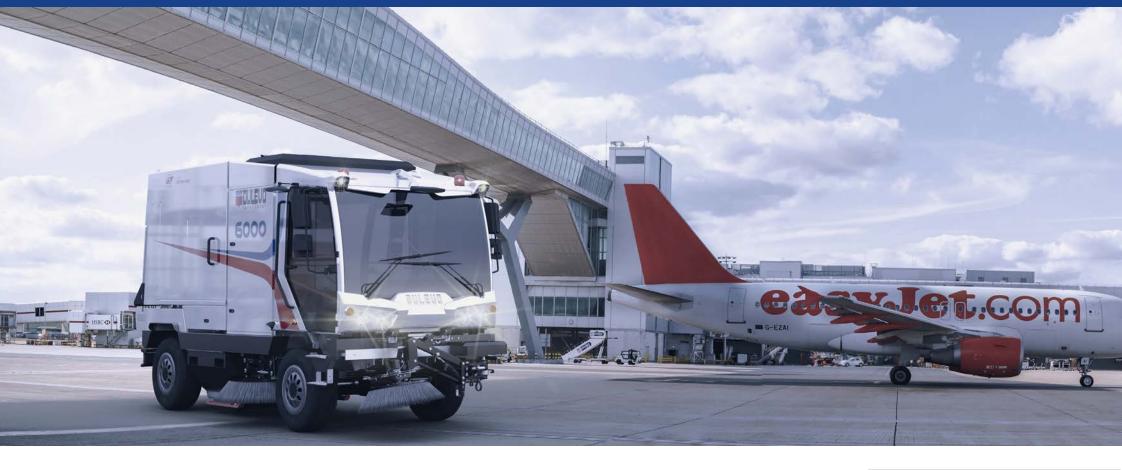

 $oldsymbol{U}_p$  to date technology and top-quality components ensure the high standards demanded by the market – a guaranty of longevity.

Thanks to the Dulevo patented mechanical-suction-filtering system, the Dulevo 6000 sweeper has a performance three times higher than any other traditional sweeper. The collection is mechanical and is facilitated by the side brushes, which convey the debris toward the centre of the machine, where the cylindrical central brush then sends it at a high speed onto a vertical conveyor. The debris is loaded through the upper part in the refuse container, this way optimizing the loading capacity of the machine. The dust raised by the cylindrical central brush is sucked and kept in the refuse container thanks to the depression in the container itself created by two high-range and high-prevalence suction fans. The peculiar fabric filtering system retains even the thinnest particulates and completes the sweeping cycle, guaranteeing the reintroduction in the environment of clean air only.