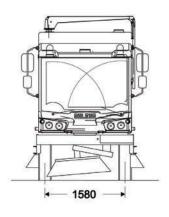

mm

mm

Combi

2100

1050 ÷ 1150

6

| Technical data                               |                | 6000                   |
|----------------------------------------------|----------------|------------------------|
| Sweeping width                               |                |                        |
| - With central brush                         | mm             | 1300                   |
| - With central brush and side brushes        | mm             | 2600                   |
| - With central, side brushes and third brush | mm             | 3500                   |
| Container volume                             | m <sup>3</sup> | 6,2                    |
| Dumping height (OPT.)                        | mm             | 1150 (2400)            |
| Seats in the cabin                           | n°             | 2 (3)                  |
| Cleaning performance                         | m²/h           | 105.000                |
| Steering diameter -kerb to kerb              | mm             | 9360                   |
| Maximum speed                                | Km/h           | 25 - 42                |
| PM Certification                             |                | PM 2,5/PM10****        |
| Engine Brand                                 |                | FPT industrial (Iveco) |
| Engine emissions                             |                | Stage IIIA (EU4)       |
| Fuel                                         |                | Diesel                 |